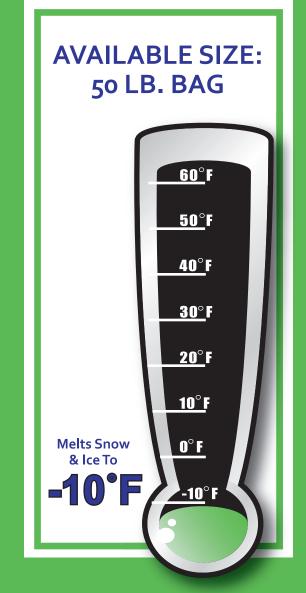

## PRODUCT ADVANTAGES

- Each granule is encapsulated with Liquid Ice Ban
- Enhanced with a green color indicator for easy application
- Safer for concrete, vegetation and pets than rock salt when used correctly
- Requires fewer applications than rock salt
- Friendlier on the environment
- Effectively melts ice and snow in temperatures down to -10° F